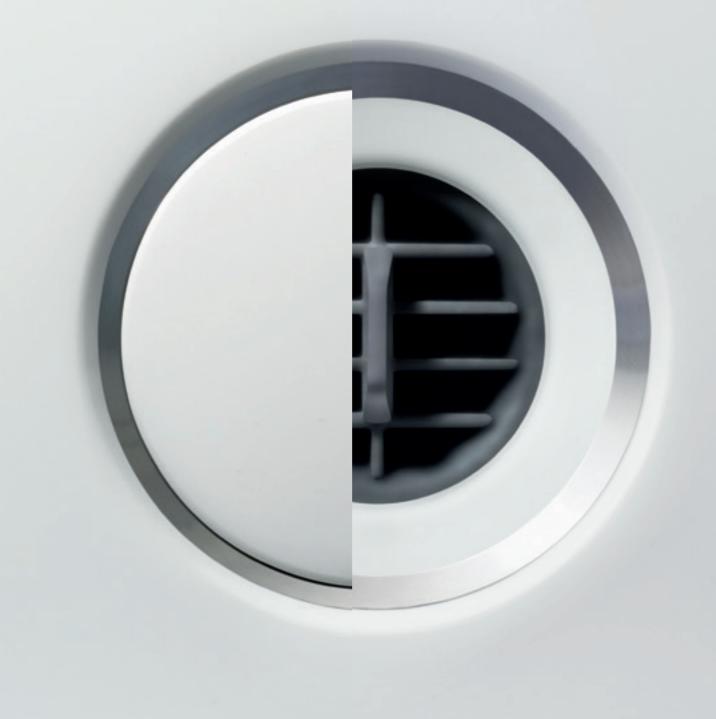

### **HYGIENE BENEFITS**

Thanks to the edge-free design, there is nowhere for dirt to collect. The cover can be simply lifted off, revealing a comb insert that prevents clogging and can be removed easily for cleaning.