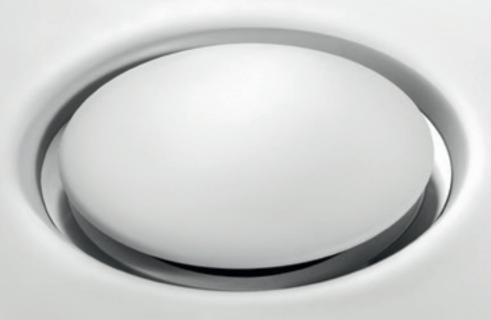

### **HYGIENE BENEFITS**

Thanks to the edge-free design, there is nowhere for dirt to collect. The cover can be simply lifted off, revealing a comb insert that prevents clogging and can be removed easily for cleaning.