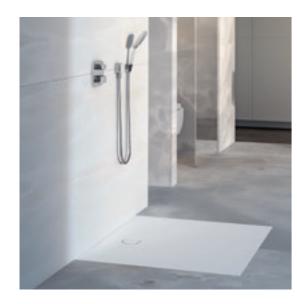

# THE GEBERIT SETAPLANO SENSATION

Compared to metal, glass or even ceramic, the Geberit Setaplano shower surface is pleasantly warm and silky-smooth to the touch – creating a contemporary sensation of comfort for your wellness bathroom.

### **DESIGN QUALITY**

Clear lines – clear benefits: the Geberit shower surface Setaplano is made of state-of-the-art, high-quality solid surface material. Its non-porous surface with a silk-matt appearance ensures optimum hygiene, and its robustness and resistance make a strong impression. Solid surface material also boasts exceptional non-slip properties.