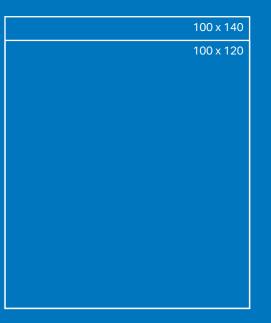

### SIZES AVAILABLE

- $\psi$ 

| 90 x 14 |
|---------|
| 90 x 12 |
| 90 x 10 |
|         |
|         |
|         |
|         |
|         |
|         |
|         |
|         |
|         |

80 x 150 80 x 140 80 x 120 80 x 100