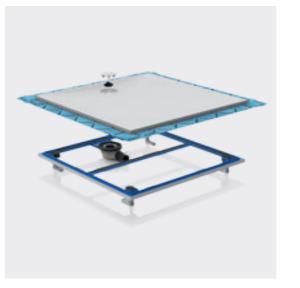

### INSTALLATIONFRIENDLY

In the Geberit shower surface Setaplano, several components come preassembled. The sealing foil is also integrated at the factory. This ensures outstanding safety for the plumber and the customer alike.