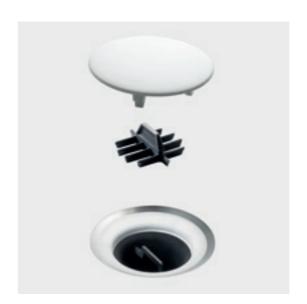

### **HYGIENE BENEFITS**

Thanks to the edge-free design, there is nowhere for dirt to collect. The cover can be simply lifted off, revealing a comb insert that prevents clogging and can be removed easily for cleaning.