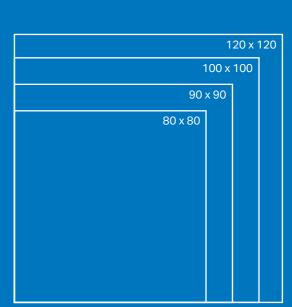

### SIZES AVAILABLE

- $\psi$ 

| 90 x 14 |
|---------|
| 90 x 12 |
| 90 x 10 |
|         |
|         |
|         |
|         |
|         |
|         |
|         |
|         |
|         |

80 x 150 80 x 140 80 x 120 80 x 100